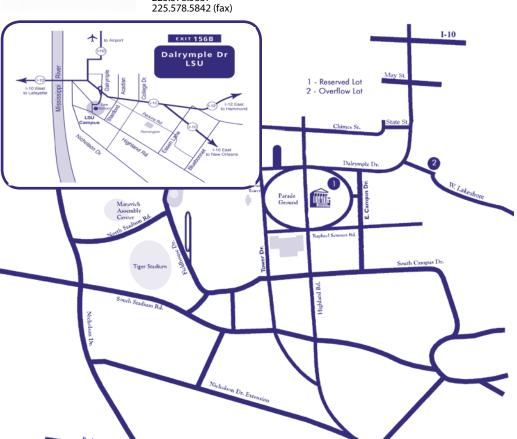

#### **Cancellation Policy**

Cancellation requests must be received in our office in writing, by fax or mail, no later than 4:30 p.m., February 26, 2010 to receive a refund less a \$50 cancellation fee. Requests must be addressed to our office: LSUcle, W203 LSU Law Center, Baton Rouge, LA 70803, and may be faxed to (225) 578-5842 or e-mailed to Isucle@law.lsu.edu.

#### **Cancellation Policy**

Cancellation requests must be received in our office in writing, by fax or mail, no later than 4:30 p.m., February 26, 2010 to receive a refund less a \$50 cancellation fee. Requests must be addressed to our office: LSUcle, W203 LSU Law Center, Baton Rouge, LA 70803, and may be faxed to (225) 578-5842 or e-mailed to lsucle@law.lsu.edu.