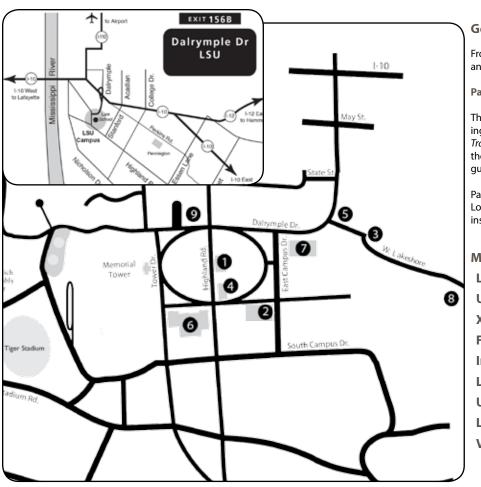

## **Getting to the LSU Campus**

From I-10, take the Dalrymple exit. Turn right at the bottom of the ramp, and follow Dalrymple for 1/2 mile onto campus.

#### **Parking**

The LSU Law Center does not govern parking on or near its campus. Parking policy for all LSU campus parking lots is handled by *LSU Parking and Transportation Services*. There are no free, weekday lots on campus, and the LSU Law Center is no longer afforded any discounted parking for its guests. For more information, visit <a href="https://www.lsucle.org/min">www.lsucle.org/min</a>.

Parking is available only in the Union Square Parking Garage or X60 Lot. Both options require payment. Please visit <a href="https://www.lsucle.org/min">www.lsucle.org/min</a> for instructions. We recommend you arrive 15-30 minutes early.

#### **Map Legend**

| LSU Law Center                  | 1 |
|---------------------------------|---|
| Union Square Parking Garage     | 2 |
| X60 Lot                         | 3 |
| Faculty Club                    | 4 |
| International Culture Center    | 5 |
| LSU Union                       | 6 |
| University High School (U-High) | 7 |
| Lod Cook Alumni Center          | 8 |
| Visitor Center                  | 9 |